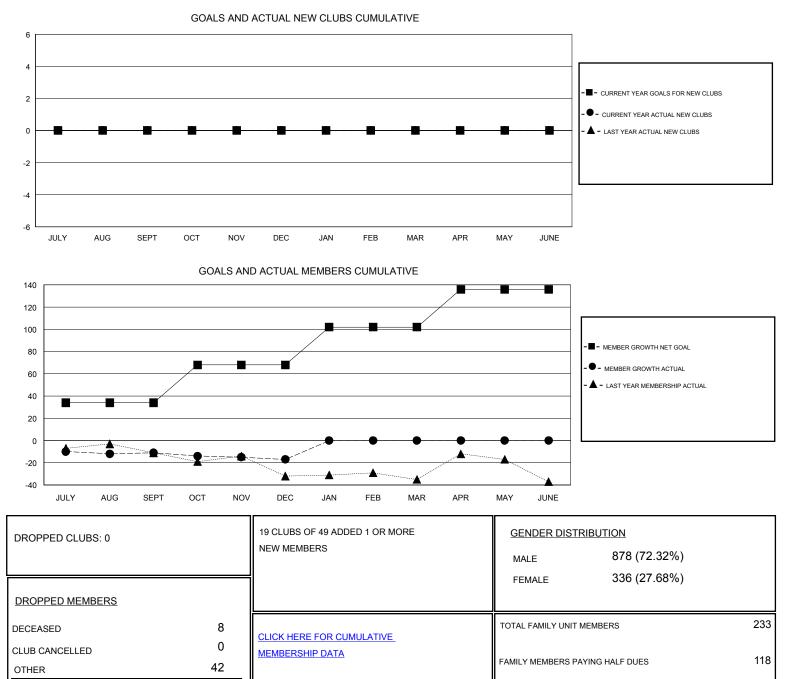

## District 25 B

Results as of: 12/31/2019

| GMT:                  | LOCATION INDIANA |           |               |                       |                           |                         | GMT CA                                             |
|-----------------------|------------------|-----------|---------------|-----------------------|---------------------------|-------------------------|----------------------------------------------------|
| Clubs                 |                  |           |               | Members               |                           |                         |                                                    |
| RESULTS FOR 2019-2020 |                  |           |               | RESULTS FOR 2019-2020 |                           |                         |                                                    |
| QUARTER               | NEW CLUB GOAL    | NEW CLUBS | DROPPED CLUBS | QUARTER               | MEMBER GROWTH NET<br>GOAL | MEMBER GROWTH<br>ACTUAL | DROPPED<br>MEMBERS ACTUAL<br>(including transfers) |
| JULY/AUG/SEPT         | 0                | 0         | 0             | JULY/AUG/SEPT         | 34                        | 17                      | 22                                                 |
| OCT/NOV/DEC           | 0                | 0         | 0             | OCT/NOV/DEC           | 34                        | 22                      | 28                                                 |
| JAN/FEB/MAR           | 0                | 0         | 0             | JAN/FEB/MAR           | 34                        | 0                       | 0                                                  |
| APR/MAY/JUNE          | 0                | 0         | 0             | APR/MAY/JUNE          | 34                        | 0                       | 0                                                  |